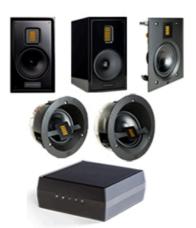

BUY A NEW PAIR OF MOTION 15, MOTION 35XT, ELECTROMOTION IW, ELECTROMOTION IC OR ELECTROMOTION R

GET 40% OFF FORTE

Limited Time Offer: Nov. 12 thru Dec. 30, 2017

\$300 OFF

MSRP ON MOTION VISION X

Limited Time Offer: Nov. 12 thru Dec. 30, 2017