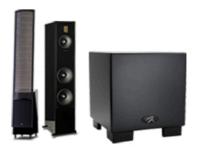

## GET A FREE DYNAMO 700W

Limited Time Offer: Nov. 12 thru Dec. 30, 2017

BUY A NEW PAIR OF CLASSIC ESL 9, OR IMPRESSION ESL 11A LOUDSPEAKERS